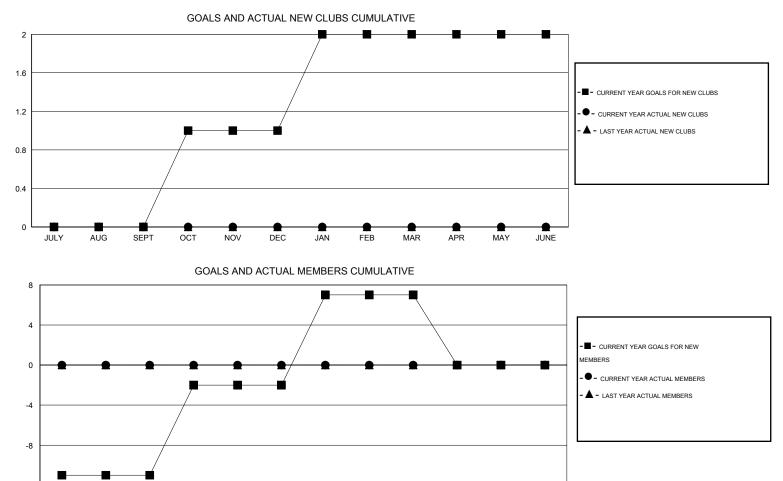

## 

| GMT: OPEN             |                  |                     | LOCATI                     | ON NEW JER                  | SEY                   |                    |                                  |                              | GMT CA 1                    |
|-----------------------|------------------|---------------------|----------------------------|-----------------------------|-----------------------|--------------------|----------------------------------|------------------------------|-----------------------------|
|                       | Clubs            |                     |                            |                             | Members               |                    |                                  |                              |                             |
| RESULTS FOR 2014-2015 |                  |                     |                            |                             | RESULTS FOR 2014-2015 |                    |                                  |                              |                             |
| QUARTER               | NEW CLUB<br>GOAL | ACTUAL NEW<br>CLUBS | ACTUAL<br>DROPPED<br>CLUBS | ACTUAL NET<br>GAIN/<br>LOSS | QUARTER               | NEW MEMBER<br>GOAL | ACTUAL TOTAL<br>MEMBERS<br>ADDED | ACTUAL<br>DROPPED<br>MEMBERS | ACTUAL NET<br>GAIN/<br>LOSS |
| JULY/AUG/SEPT         | 0                | 0                   | 0                          | 0                           | JULY/AUG/SEPT         | -11                | 13                               | 13                           | 0                           |
| OCT/NOV/DEC           | 1                | 0                   | 0                          | 0                           | OCT/NOV/DEC           | 9                  | 0                                | 0                            | 0                           |
| JAN/FEB/MAR           | 1                | 0                   | 0                          | 0                           | JAN/FEB/MAR           | 9                  | 0                                | 0                            | 0                           |
| APR/MAY/JUNE          | 0                | 0                   | 0                          | 0                           | APR/MAY/JUNE          | -7                 | 0                                | 0                            | 0                           |